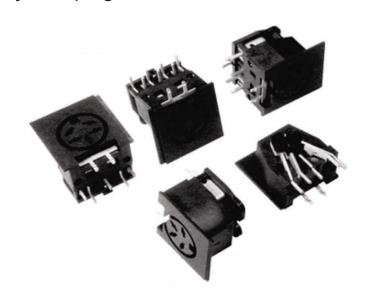

## Printed circuit board - 90 Deg DIN Sockets - 671 Series

A range of right-angled printed circuit board mounting DIN sockets which enable any DIN plug to be interfaced with a PCB

| Type      | Deltron No |
|-----------|------------|
| 3 Way     | 671-0300   |
| 4 Way 72° | 671-0400   |
| 5 Way 45° | 671-0500   |
| 5 Way 60° | 671-0510   |
| 6 Way 60° | 671-0600   |
| 7 Way 45° | 671-0700   |
| 8 Way 45° | 671-0800   |