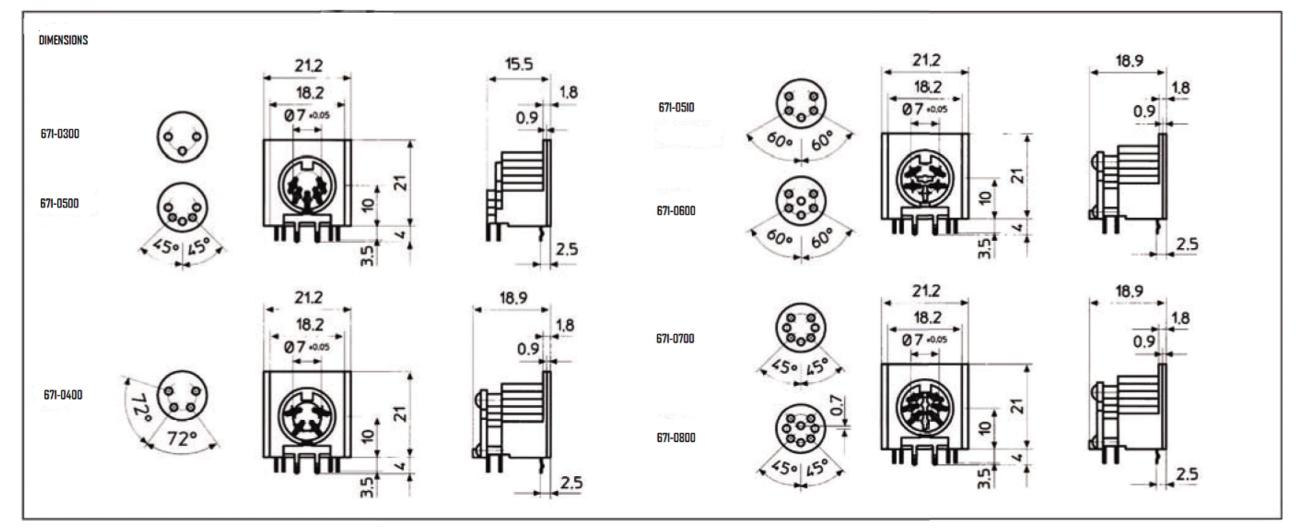

## Printed circuit board - 90 Deg DIN Sockets - 671 Series

A range of right-angled printed circuit board mounting DIN sockets which enable any DIN plug to be interfaced with a PCB

| Type      | Deltron No |
|-----------|------------|
| 3 Way     | 671-0300   |
| 4 Way 72° | 671-0400   |
| 5 Way 45° | 671-0500   |
| 5 Way 60° | 671-0510   |
| 6 Way 60° | 671-0600   |
| 7 Way 45° | 671-0700   |
| 8 Way 45° | 671-0800   |