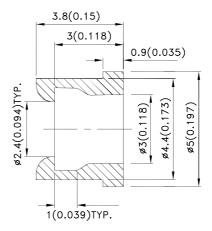

## **Package Dimensions**

- 1. All dimensions are in millimeters (inches).
- 2. Tolerance is  $\pm 0.25(0.01")$  unless otherwise noted.

SPEC NO: DSAB7120 REV NO: V.8 DATE: OCT/07/2011 PAGE: 1 OF 2
APPROVED: WYNEC CHECKED: Allen Liu DRAWN: D.M.Su ERP:2100100230