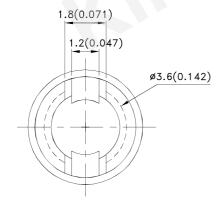

## **Package Dimensions**

- 1. All dimensions are in millimeters (inches).
- 2. Tolerance is  $\pm 0.25(0.01")$  unless otherwise noted.

SPEC NO: DSAB7120 REV NO: V.8 DATE: OCT/07/2011 PAGE: 1 OF 2
APPROVED: WYNEC CHECKED: Allen Liu DRAWN: D.M.Su ERP:2100100230