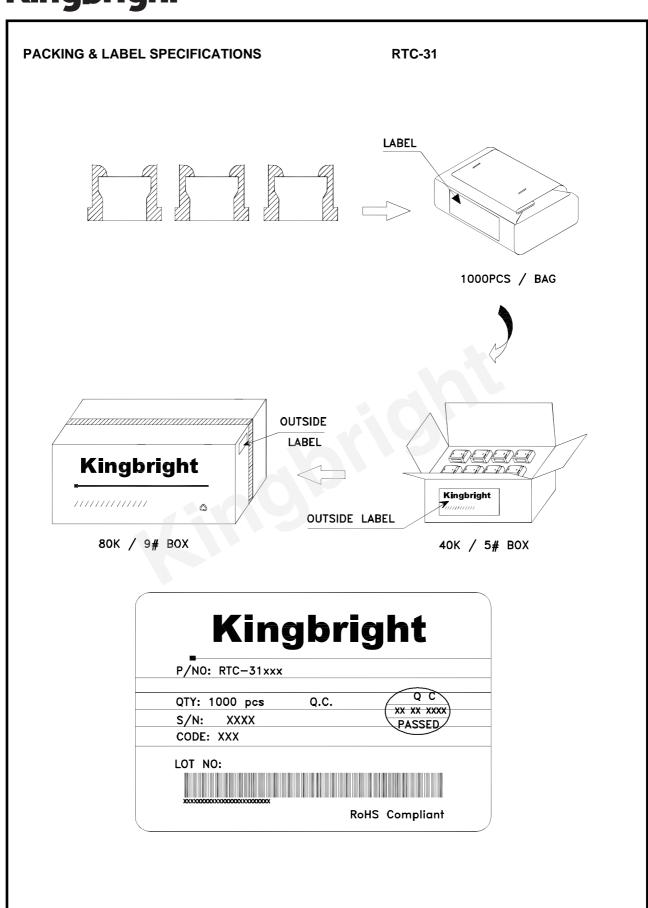

## Kingbright

SPEC NO: DSAB7120 APPROVED: WYNEC REV NO: V.8 CHECKED: Allen Liu DATE: OCT/07/2011 DRAWN: D.M.Su PAGE: 2 OF 2 ERP:2100100230