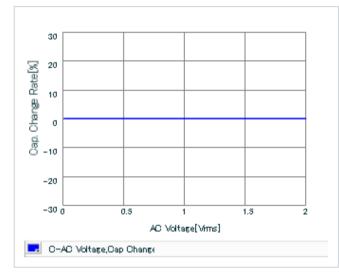

temperature range                      | -55 to 125 |

## 🔔 Attention

1. This datasheet is downloaded from the website of Murata Manufacturing Co., Ltd. Therefore, it 's specifications are subject to change or our products in it may be discontinued without advance notice. Please check with our sales representatives or product engineers before ordering.

2. This datasheet has only typical specifications because there is no space for detailed specifications.

Therefore, please review our product specifications or consult the approval sheet for product specifications before ordering.



URL : http://www.murata.co.jp/

Last updated: 2014/04/16

Chart of characteristic data (The charts below may show another part number which shares its characteristics.)





#### AC voltage characteristics



#### Calorific property by ripple current



# S parameter (Smith chart S11)



Capacitance - temperature characteristics



2 of 2

This PDF data has only typical specifications because there is no space for detailed specifications.

Therefore, please reviewour product specifications or consult the approval sheet for product specifications before ordering.