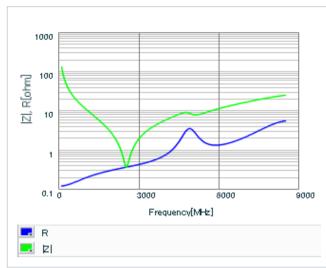

# S parameter (Smith chart S11)

Capacitance - temperature characteristics

2 of 2

This PDF data has only typical specifications because there is no space for detailed specifications.

Therefore, please reviewour product specifications or consult the approval sheet for product specifications before ordering.