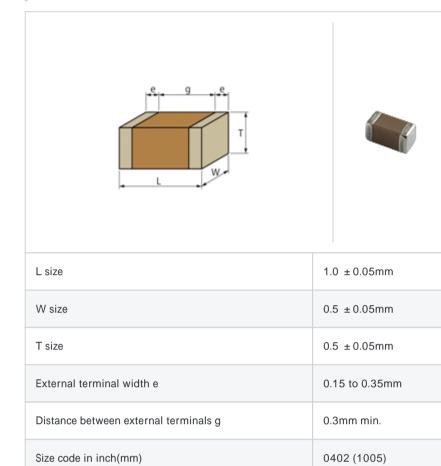

# GRM1555C1H120JA01#

Available Reflow OI Complies with RoHS Recommended

< List of part numbers with package codes >

 $\mathsf{GRM1555C1H120JA01D}\ ,\ \mathsf{GRM1555C1H120JA01W}\ ,\ \mathsf{GRM1555C1H120JA01J}$ 

### Shape



#### Minimum quantity Packaging Specifications D 180mm Paper taping 10000 330mm Paper taping 50000 J 180mm Paper taping (W8P1\*) W 20000 \* Width : 8mm, Pocket pitch : 1mm

"#" indicates a package specification code.

References

| Mass (typ.) |       |
|-------------|-------|
| 1 piece     | 1.6mg |
| 180mm Reel  | 118g  |

### Specifications

| Capacitance                                      | 12pF ±5%   |
|--------------------------------------------------|------------|
| Rated voltage                                    | 50Vdc      |
| Temperature characteristics (complied standard)  | COG(EIA)   |
| Temperature coefficient                          | 0 ± 30ppm/ |
| Temperature range of temperature characteristics | 25 to 125  |
| Operating temperature range                      | -5