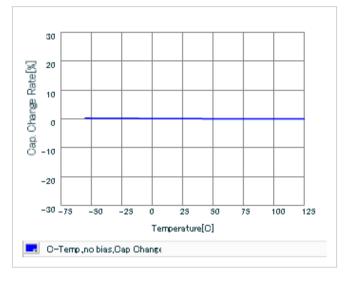

# S parameter (Smith chart S11)

Capacitance - temperature characteristics

2 of 2

This PDF data has only typical specifications because there is no space for detailed specifications.

Therefore, please reviewour product specifications or consult the approval sheet for product specifications before ordering.