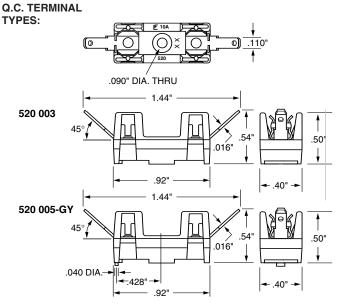

#### **ORDERING INFORMATION:**

| Catalog<br>Number                   | Typical Overall<br>Width | Clip/<br>Terminals | Anti-Rotation<br>Boss |  |
|-------------------------------------|--------------------------|--------------------|-----------------------|--|
| Solder Type Terminals               |                          |                    |                       |  |
| <b>520</b> 004                      | .40"                     | Brass              | No                    |  |
| NEMA Style .110" Q.C. Terminals     |                          |                    |                       |  |
| <b>520</b> 003<br><b>520</b> 005-GY | .40"<br>.40"             | Brass<br>Brass     | No<br>Yes             |  |
| PC Board Mount                      |                          |                    |                       |  |
| <b>520</b> 101                      | .40"                     | Brass              | No                    |  |