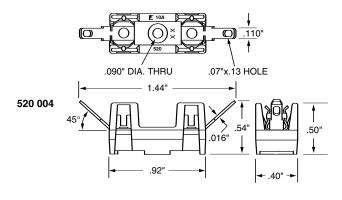

#### **ORDERING INFORMATION:**

| Catalog<br>Number                   | Typical Overall<br>Width | Clip/<br>Terminals | Anti-Rotation<br>Boss |  |
|-------------------------------------|--------------------------|--------------------|-----------------------|--|
| Solder Type Terminals               |                          |                    |                       |  |
| <b>520</b> 004                      | .40"                     | Brass              | No                    |  |
| NEMA Style .110" Q.C. Terminals     |                          |                    |                       |  |
| <b>520</b> 003<br><b>520</b> 005-GY | .40"<br>.40"             | Brass<br>Brass     | No<br>Yes             |  |
| PC Board Mount                      |                          |                    |                       |  |
| <b>520</b> 101                      | .40"                     | Brass              | No                    |  |