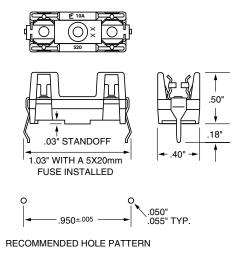

----|--------------------------|--------------------|-----------------------|--|
| Solder Type Terminals               |                          |                    |                       |  |
| <b>520</b> 004                      | .40"                     | Brass              | No                    |  |
| NEMA Style .110" Q.C. Terminals     |                          |                    |                       |  |
| <b>520</b> 003<br><b>520</b> 005-GY | .40"<br>.40"             | Brass<br>Brass     | No<br>Yes             |  |
| PC Board Mount                      |                          |                    |                       |  |
| <b>520</b> 101                      | .40"                     | Brass              | No                    |  |

## P.C. MOUNT TYPE 520 101





SOLDER TERMINAL TYPES:





FUSE BLOCKS AND CLIPS

14

# **Mouser Electronics**

Authorized Distributor

Click to View Pricing, Inventory, Delivery & Lifecycle Information:

Littelfuse:

05200002M 05200004Z 05200005ZXGY 05200101Z 05200003Z 05200002H